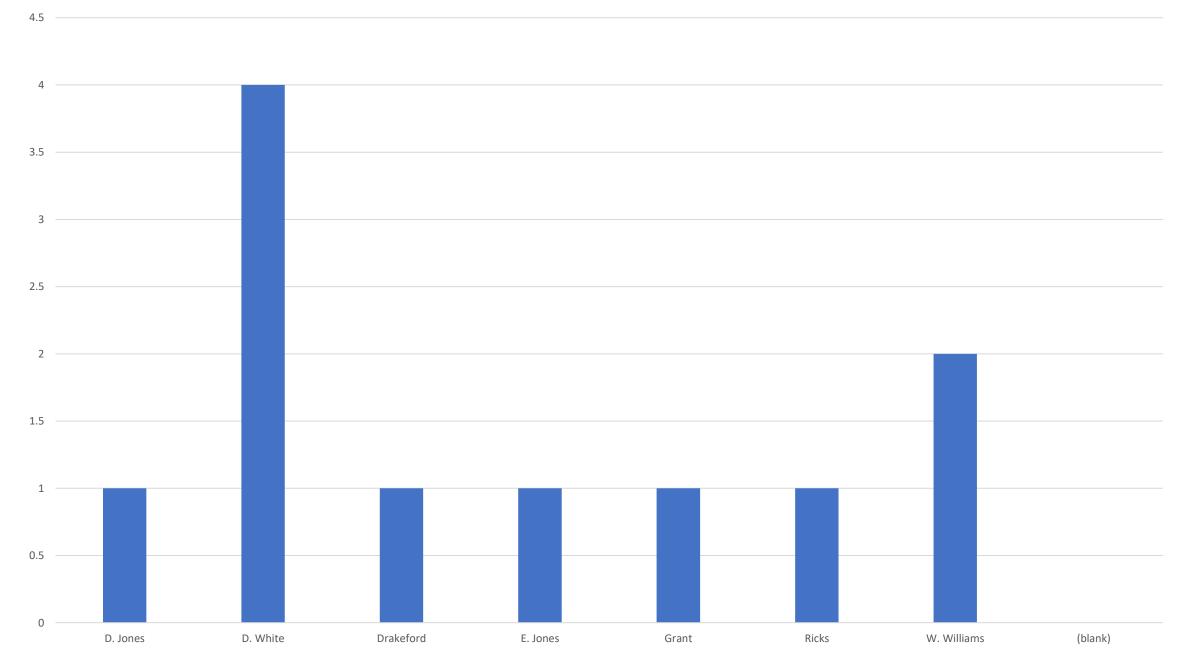

|          | Count of CIO |
|----------|--------------|
| ones     | 1            |
| /hite    | 4            |
| keford   | 1            |
| ones     | 1            |
| nt       | 1            |
| S        | 1            |
| Villiams | s 2          |