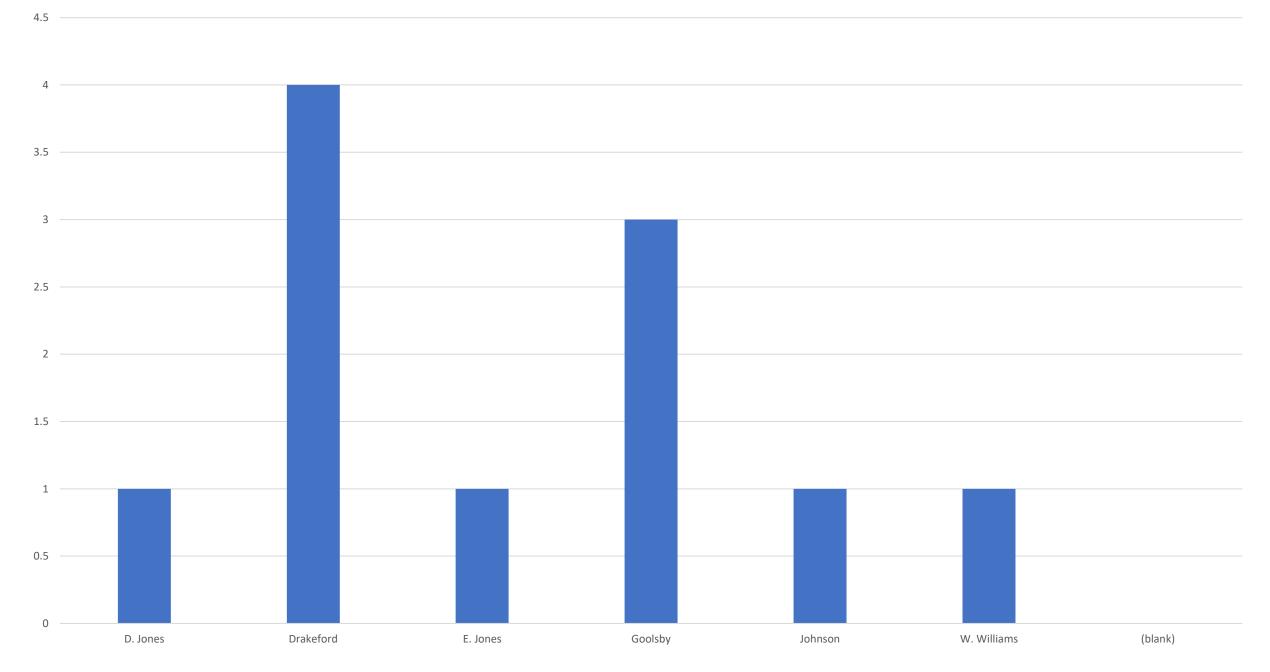

| Chaplain | Count of Chaplain |
|----------|-------------------|
| Crawford | 1                 |
| Goolsby  | 1                 |
| Ricks    | 1                 |
| Thompson | 9                 |

| Sgt-at-arms | Count of Sgt-at-arms |
|-------------|----------------------|
| D. Jones    | 1                    |
| Drakeford   | 4                    |
| E. Jones    | 1                    |
| Goolsby     | 3                    |
| Johnson     | 1                    |
| W. Williams | 1                    |