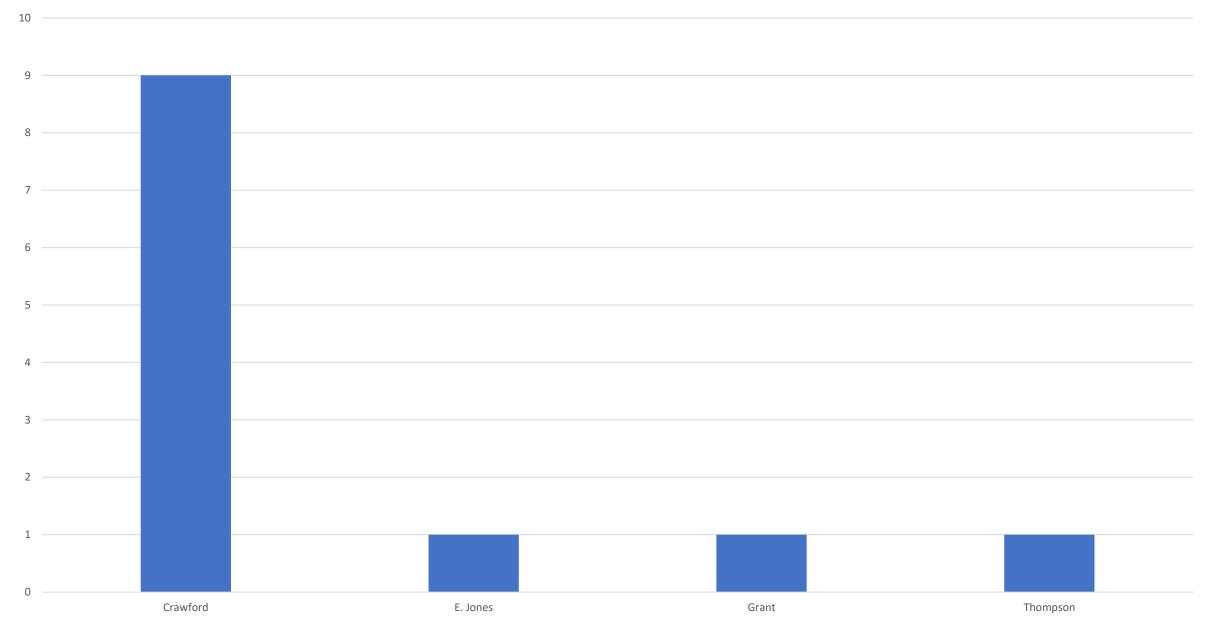

| Chaplain | Count of Chaplain |
|----------|-------------------|
| Crawford | 1                 |
| Goolsby  | 1                 |
| Ricks    | 1                 |
| Thompson | 9                 |

| Sgt-at-arms | Count of Sgt-at-arms |
|-------------|----------------------|
| D. Jones    | 1                    |
| Drakeford   | 4                    |
| E. Jones    | 1                    |
| Goolsby     | 3                    |
| Johnson     | 1                    |
| W. Williams | 1                    |