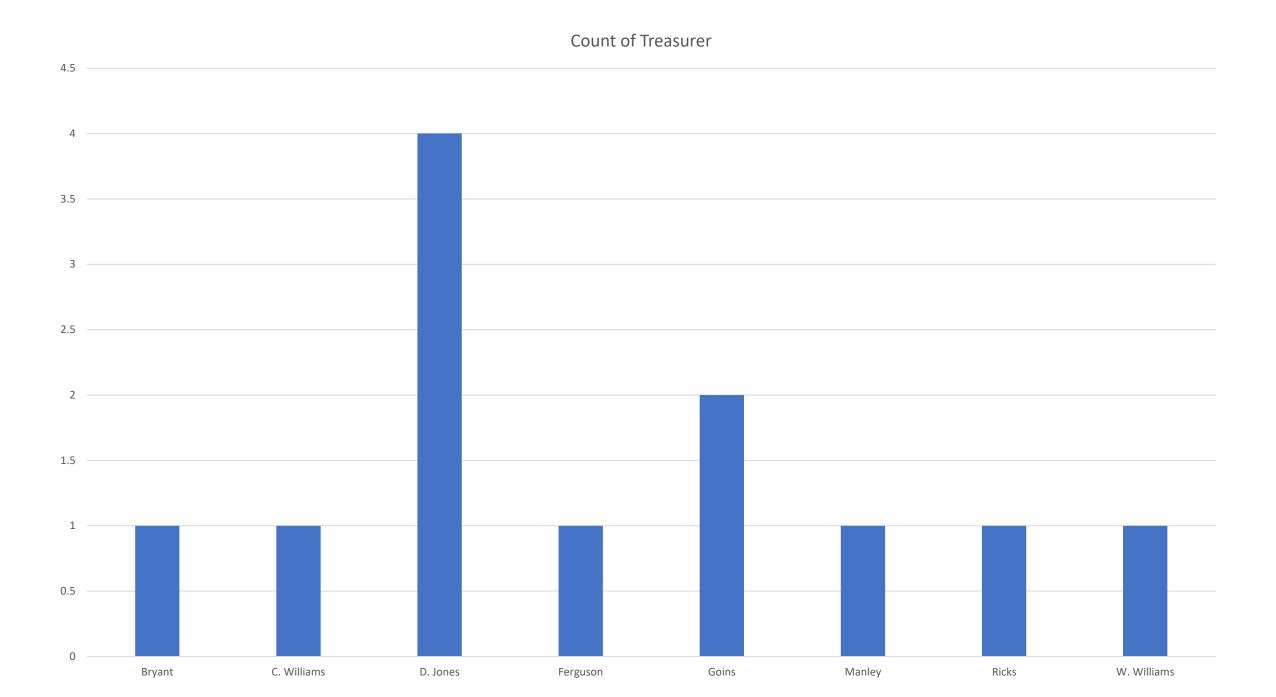

| Treasurer   | Count of Treasurer |
|-------------|--------------------|
| Bryant      | 1                  |
| C. Williams | 1                  |
| D. Jones    | 4                  |
| Ferguson    | 1                  |
| Goins       | 2                  |
| Manley      | 1                  |
| Ricks       | 1                  |
| W. Williams | 1                  |