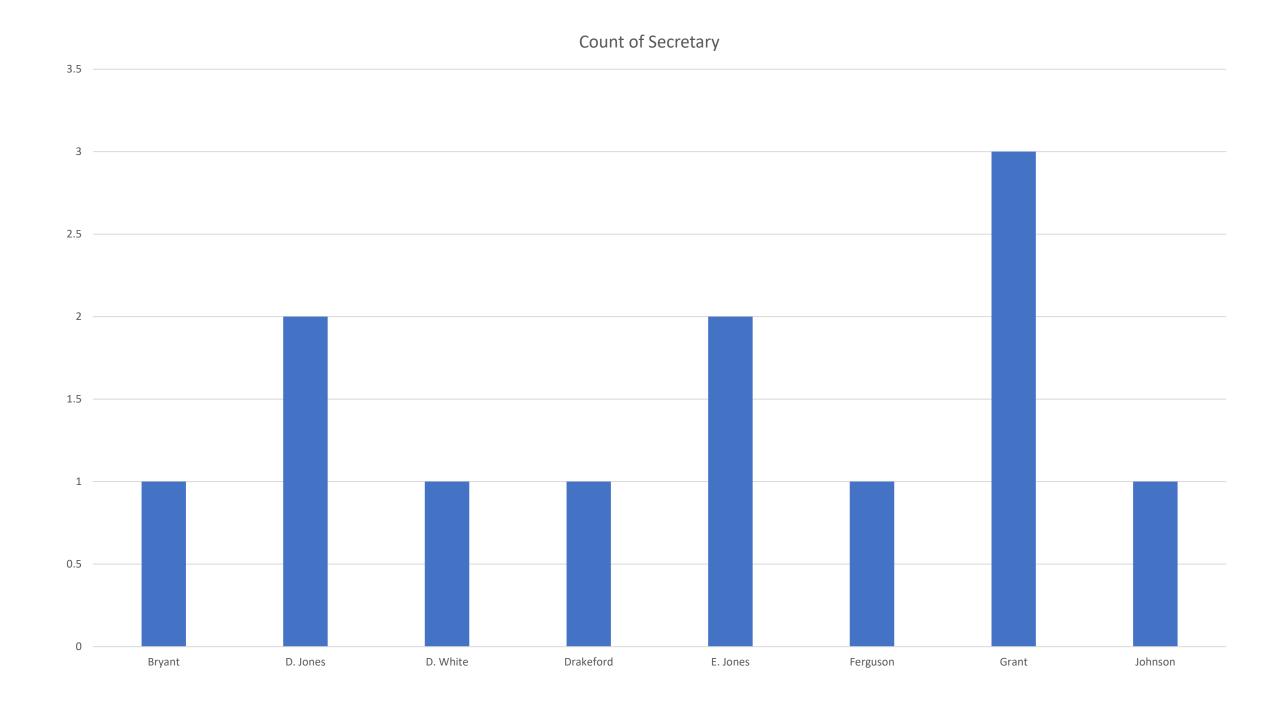

### **Election Summary**

| President | <b>Count of President</b> | Vice President | <b>Count of Vice President</b> | Membership Director | Count of Membership Director | Secretary | <b>Count of Secretary</b> |
|-----------|---------------------------|----------------|--------------------------------|---------------------|------------------------------|-----------|---------------------------|
| Carpenter | 3                         | Crawford       | 1                              | Crawford            |                              | Bryant    | 1                         |
| Crawford  | 2                         | Ferguson       | 4                              |                     | 5                            | D. Jones  | 2                         |
| E. Jones  | 1                         | Grant          | 5                              | E. Jones            | 1                            | D. White  | 1                         |
| Ferguson  | 5                         | Thompson       | 1                              | Grant               | 1                            | Drakeford | 1                         |
| Grant     | 1                         | Wrice-Bulluck  | 1                              | Thompson            | 1                            | E. Jones  | 2                         |
|           |                           |                |                                |                     |                              | Ferguson  | 1                         |