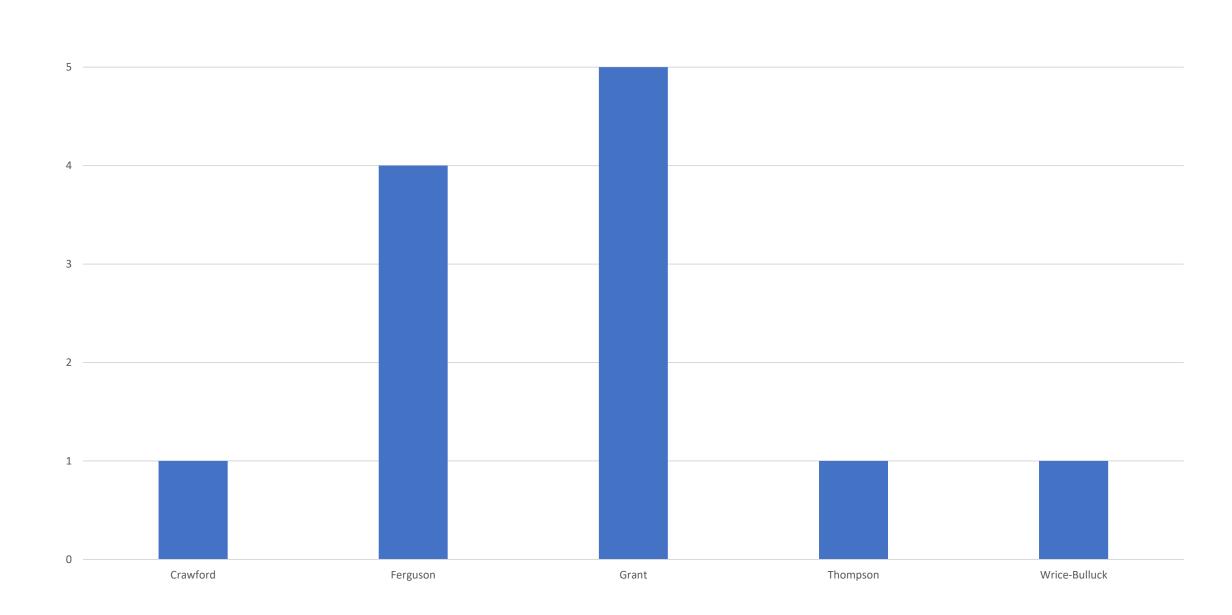

### **Election Summary**

| President | <b>Count of President</b> | Vice President | <b>Count of Vice President</b> | Membership Director | Count of Membership Director | Secretary | <b>Count of Secretary</b> |
|-----------|---------------------------|----------------|--------------------------------|---------------------|------------------------------|-----------|---------------------------|
| Carpenter | 3                         | Crawford       | 1                              | Crawford            |                              | Bryant    | 1                         |
| Crawford  | 2                         | Ferguson       | 4                              |                     | 5                            | D. Jones  | 2                         |
| E. Jones  | 1                         | Grant          | 5                              | E. Jones            | 1                            | D. White  | 1                         |
| Ferguson  | 5                         | Thompson       | 1                              | Grant               | 1                            | Drakeford | 1                         |
| Grant     | 1                         | Wrice-Bulluck  | 1                              | Thompson            | 1                            | E. Jones  | 2                         |
|           |                           |                |                                |                     |                              | Ferguson  | 1                         |